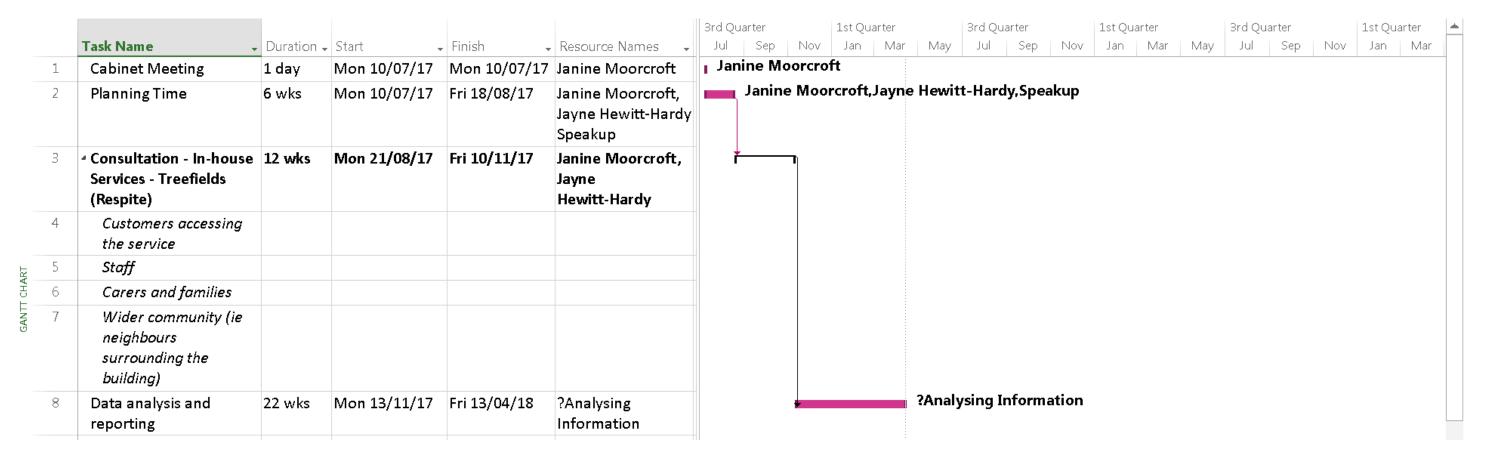

|       |                                                               |          |              |              |                                                | 3rd Quarter                                               | 1st Qu  | arter | 3rd Quarte      | r       | 1st Quart | ter |     | 3rd Quar 📥 |
|-------|---------------------------------------------------------------|----------|--------------|--------------|------------------------------------------------|-----------------------------------------------------------|---------|-------|-----------------|---------|-----------|-----|-----|------------|
|       | Task Name                                                     | Duration | → Start -    | Finish +     | Resource Names 🗼                               | Jul Sep                                                   | Nov Jan | Mar   | May Jul         | Sep Nov | Jan       | Mar | May | Jul        |
| 1     | Cabinet Meeting                                               | 1 day    | Mon 10/07/17 | Mon 10/07/17 | Janine Moorcroft                               | Janine Moorcroft Janine Moorcroft, Jayne Metcalf, Speakup |         |       |                 |         |           |     |     |            |
| 2     | Planning Time                                                 | 6 wks    | Mon 10/07/17 | Fri 18/08/17 | Janine Moorcroft,<br>Jayne Metcalf,<br>Speakup |                                                           |         |       |                 |         |           |     |     |            |
| 3     | <ul> <li>Consultation - In-house</li> <li>Services</li> </ul> | 12 wks   | Mon 21/08/17 | Fri 10/11/17 | Janine Moorcroft,<br>Jayne Metcalf,<br>Speakup | <b>†</b>                                                  |         |       |                 |         |           |     |     |            |
| 4     | Customers accessing the service                               |          |              |              |                                                |                                                           |         |       |                 |         |           |     |     |            |
| ¥ 5   | Staff                                                         |          |              |              |                                                |                                                           |         |       |                 |         |           |     |     |            |
| ਤੋਂ 6 | Carers and families                                           |          |              |              |                                                |                                                           |         |       |                 |         |           |     |     |            |
| T 7   | Wider community (ie neighbours surrounding the building)      |          |              |              |                                                |                                                           |         |       |                 |         |           |     |     |            |
| 8     | Data analysis and reporting                                   | 22 wks   | Mon 13/11/17 | Fri 13/04/18 | ?Analysing<br>Information                      |                                                           | •       | ?Ar   | nalysing Inforr | nation  |           |     |     |            |