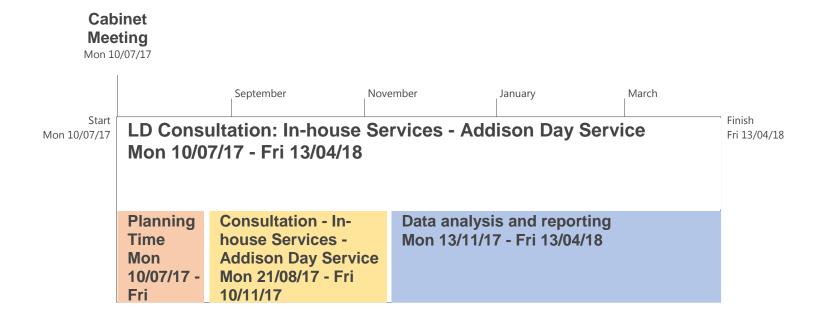

|                                                           |         |       |                 |         |           |     |     |            |
| T 7   | Wider community (ie neighbours surrounding the building)      |          |              |              |                                                |                                                           |         |       |                 |         |           |     |     |            |
| 8     | Data analysis and reporting                                   | 22 wks   | Mon 13/11/17 | Fri 13/04/18 | ?Analysing<br>Information                      |                                                           | •       | ?Ar   | nalysing Inforr | nation  |           |     |     |            |















#### **Cabinet Meeting**

Mon 10/07/17





#### **Cabinet Meeting**

Mon 10/07/17