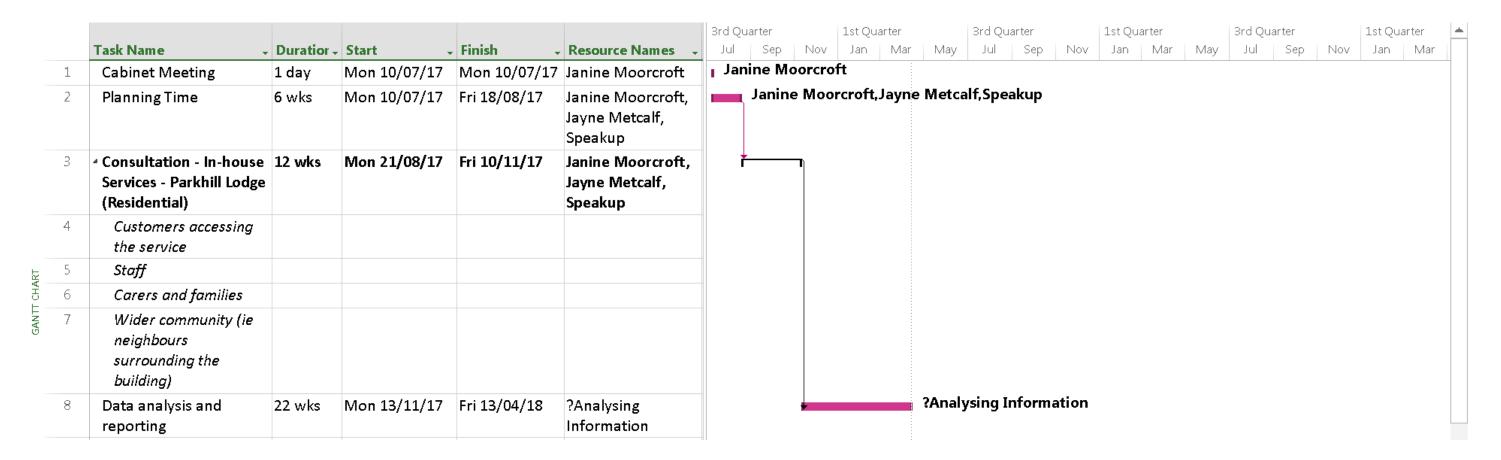

|       |                                                               |          |              |              |                                                | 3rd Quarter                                               | 1st Qu  | arter | 3rd Quarte      | r       | 1st Quart | ter |     | 3rd Quar 📥 |
|-------|---------------------------------------------------------------|----------|--------------|--------------|------------------------------------------------|-----------------------------------------------------------|---------|-------|-----------------|---------|-----------|-----|-----|------------|
|       | Task Name                                                     | Duration | → Start -    | Finish +     | Resource Names 🗼                               | Jul Sep                                                   | Nov Jan | Mar   | May Jul         | Sep Nov | Jan       | Mar | May | Jul        |
| 1     | Cabinet Meeting                                               | 1 day    | Mon 10/07/17 | Mon 10/07/17 | Janine Moorcroft                               | Janine Moorcroft Janine Moorcroft, Jayne Metcalf, Speakup |         |       |                 |         |           |     |     |            |
| 2     | Planning Time                                                 | 6 wks    | Mon 10/07/17 | Fri 18/08/17 | Janine Moorcroft,<br>Jayne Metcalf,<br>Speakup |                                                           |         |       |                 |         |           |     |     |            |
| 3     | <ul> <li>Consultation - In-house</li> <li>Services</li> </ul> | 12 wks   | Mon 21/08/17 | Fri 10/11/17 | Janine Moorcroft,<br>Jayne Metcalf,<br>Speakup | <b>†</b>                                                  |         |       |                 |         |           |     |     |            |
| 4     | Customers accessing the service                               |          |              |              |                                                |                                                           |         |       |                 |         |           |     |     |            |
| ¥ 5   | Staff                                                         |          |              |              |                                                |                                                           |         |       |                 |         |           |     |     |            |
| ਤੋਂ 6 | Carers and families                                           |          |              |              |                                                |                                                           |         |       |                 |         |           |     |     |            |
| T 7   | Wider community (ie neighbours surrounding the building)      |          |              |              |                                                |                                                           |         |       |                 |         |           |     |     |            |
| 8     | Data analysis and reporting                                   | 22 wks   | Mon 13/11/17 | Fri 13/04/18 | ?Analysing<br>Information                      |                                                           | •       | ?Ar   | nalysing Inforr | nation  |           |     |     |            |