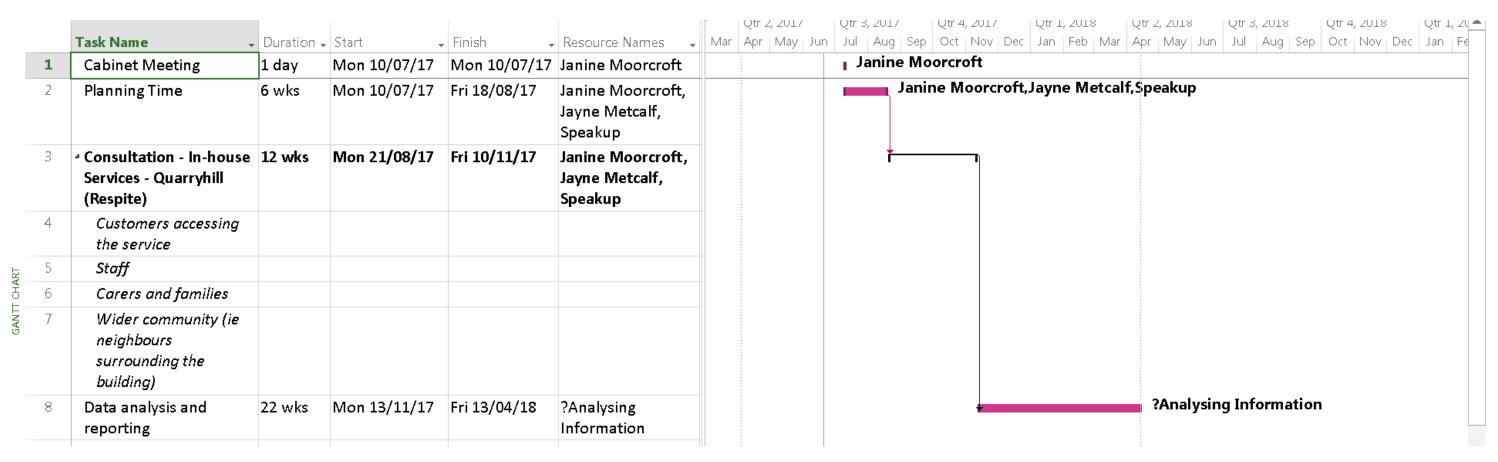

|       |                                                               |          |              |              |                                                | 3rd Quarter                                               | 1st Qu  | arter | 3rd Quarte      | r       | 1st Quart | ter |     | 3rd Quar 📥 |
|-------|---------------------------------------------------------------|----------|--------------|--------------|------------------------------------------------|-----------------------------------------------------------|---------|-------|-----------------|---------|-----------|-----|-----|------------|
|       | Task Name                                                     | Duration | → Start -    | Finish +     | Resource Names 🗼                               | Jul Sep                                                   | Nov Jan | Mar   | May Jul         | Sep Nov | Jan       | Mar | May | Jul        |
| 1     | Cabinet Meeting                                               | 1 day    | Mon 10/07/17 | Mon 10/07/17 | Janine Moorcroft                               | Janine Moorcroft Janine Moorcroft, Jayne Metcalf, Speakup |         |       |                 |         |           |     |     |            |
| 2     | Planning Time                                                 | 6 wks    | Mon 10/07/17 | Fri 18/08/17 | Janine Moorcroft,<br>Jayne Metcalf,<br>Speakup |                                                           |         |       |                 |         |           |     |     |            |
| 3     | <ul> <li>Consultation - In-house</li> <li>Services</li> </ul> | 12 wks   | Mon 21/08/17 | Fri 10/11/17 | Janine Moorcroft,<br>Jayne Metcalf,<br>Speakup | <b>†</b>                                                  |         |       |                 |         |           |     |     |            |
| 4     | Customers accessing the service                               |          |              |              |                                                |                                                           |         |       |                 |         |           |     |     |            |
| ¥ 5   | Staff                                                         |          |              |              |                                                |                                                           |         |       |                 |         |           |     |     |            |
| ਤੋਂ 6 | Carers and families                                           |          |              |              |                                                |                                                           |         |       |                 |         |           |     |     |            |
| T 7   | Wider community (ie neighbours surrounding the building)      |          |              |              |                                                |                                                           |         |       |                 |         |           |     |     |            |
| 8     | Data analysis and reporting                                   | 22 wks   | Mon 13/11/17 | Fri 13/04/18 | ?Analysing<br>Information                      |                                                           | •       | ?Ar   | nalysing Inforr | nation  |           |     |     |            |