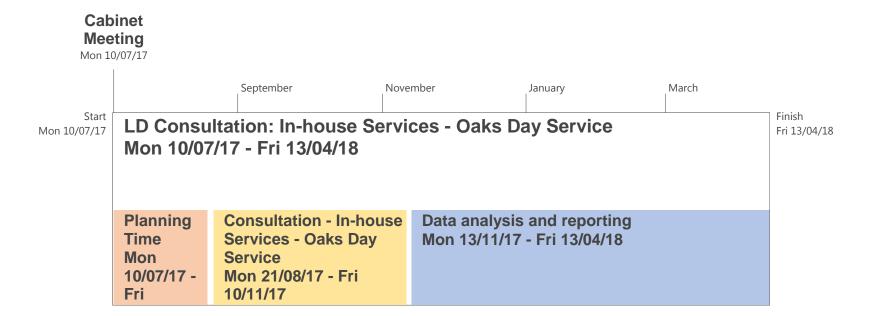

|                                                           |         |       |                 |         |           |     |     |            |
| T 7   | Wider community (ie neighbours surrounding the building)      |          |              |              |                                                |                                                           |         |       |                 |         |           |     |     |            |
| 8     | Data analysis and reporting                                   | 22 wks   | Mon 13/11/17 | Fri 13/04/18 | ?Analysing<br>Information                      |                                                           | •       | ?Ar   | nalysing Inforr | nation  |           |     |     |            |















#### **Cabinet Meeting**

Mon 10/07/17





#### **Cabinet Meeting**

Mon 10/07/17