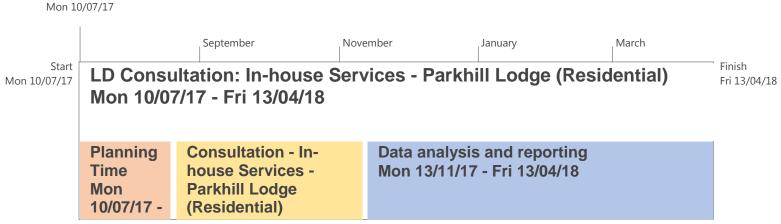

|                                                           |         |       |                 |         |           |     |     |            |
| T 7   | Wider community (ie neighbours surrounding the building)      |          |              |              |                                                |                                                           |         |       |                 |         |           |     |     |            |
| 8     | Data analysis and reporting                                   | 22 wks   | Mon 13/11/17 | Fri 13/04/18 | ?Analysing<br>Information                      |                                                           | •       | ?Ar   | nalysing Inforr | nation  |           |     |     |            |















#### **Cabinet Meeting**

Mon 10/07/17





#### **Cabinet Meeting**

Mon 10/07/17