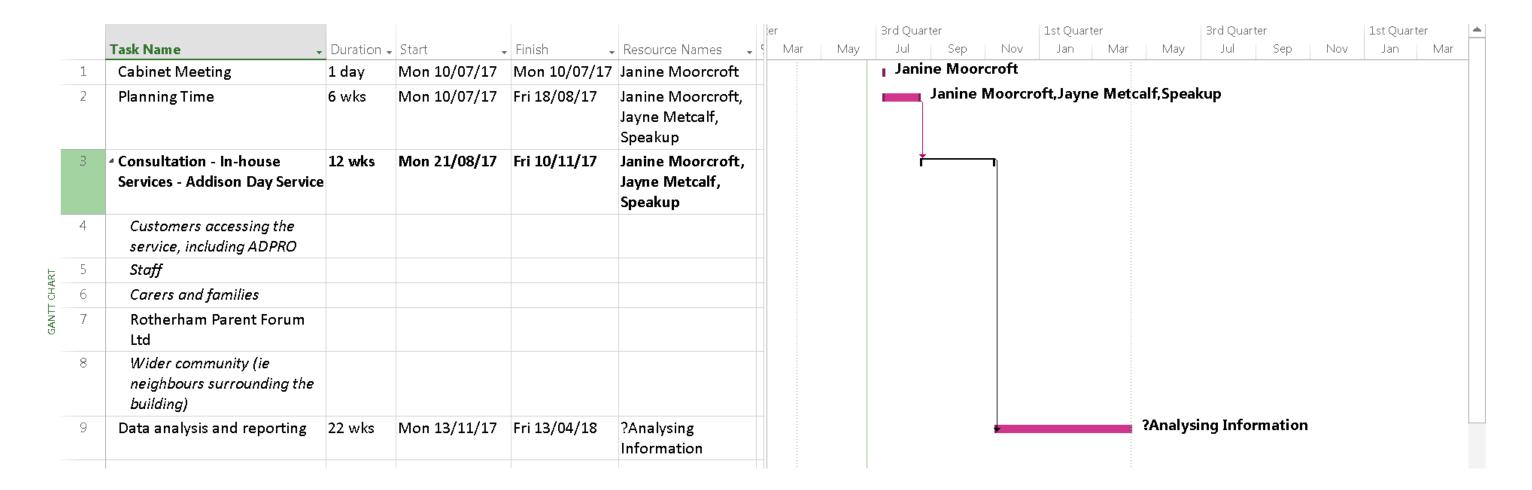

|       |                                                               |          |              |              |                                                | 3rd Quarter                                               | 1st Qu  | arter | 3rd Quarte      | r       | 1st Quart | ter |     | 3rd Quar 📥 |
|-------|---------------------------------------------------------------|----------|--------------|--------------|------------------------------------------------|-----------------------------------------------------------|---------|-------|-----------------|---------|-----------|-----|-----|------------|
|       | Task Name                                                     | Duration | → Start -    | Finish +     | Resource Names 🗼                               | Jul Sep                                                   | Nov Jan | Mar   | May Jul         | Sep Nov | Jan       | Mar | May | Jul        |
| 1     | Cabinet Meeting                                               | 1 day    | Mon 10/07/17 | Mon 10/07/17 | Janine Moorcroft                               | Janine Moorcroft Janine Moorcroft, Jayne Metcalf, Speakup |         |       |                 |         |           |     |     |            |
| 2     | Planning Time                                                 | 6 wks    | Mon 10/07/17 | Fri 18/08/17 | Janine Moorcroft,<br>Jayne Metcalf,<br>Speakup |                                                           |         |       |                 |         |           |     |     |            |
| 3     | <ul> <li>Consultation - In-house</li> <li>Services</li> </ul> | 12 wks   | Mon 21/08/17 | Fri 10/11/17 | Janine Moorcroft,<br>Jayne Metcalf,<br>Speakup | <b>†</b>                                                  |         |       |                 |         |           |     |     |            |
| 4     | Customers accessing the service                               |          |              |              |                                                |                                                           |         |       |                 |         |           |     |     |            |
| ¥ 5   | Staff                                                         |          |              |              |                                                |                                                           |         |       |                 |         |           |     |     |            |
| ਤੋਂ 6 | Carers and families                                           |          |              |              |                                                |                                                           |         |       |                 |         |           |     |     |            |
| T 7   | Wider community (ie neighbours surrounding the building)      |          |              |              |                                                |                                                           |         |       |                 |         |           |     |     |            |
| 8     | Data analysis and reporting                                   | 22 wks   | Mon 13/11/17 | Fri 13/04/18 | ?Analysing<br>Information                      |                                                           | •       | ?Ar   | nalysing Inforr | nation  |           |     |     |            |