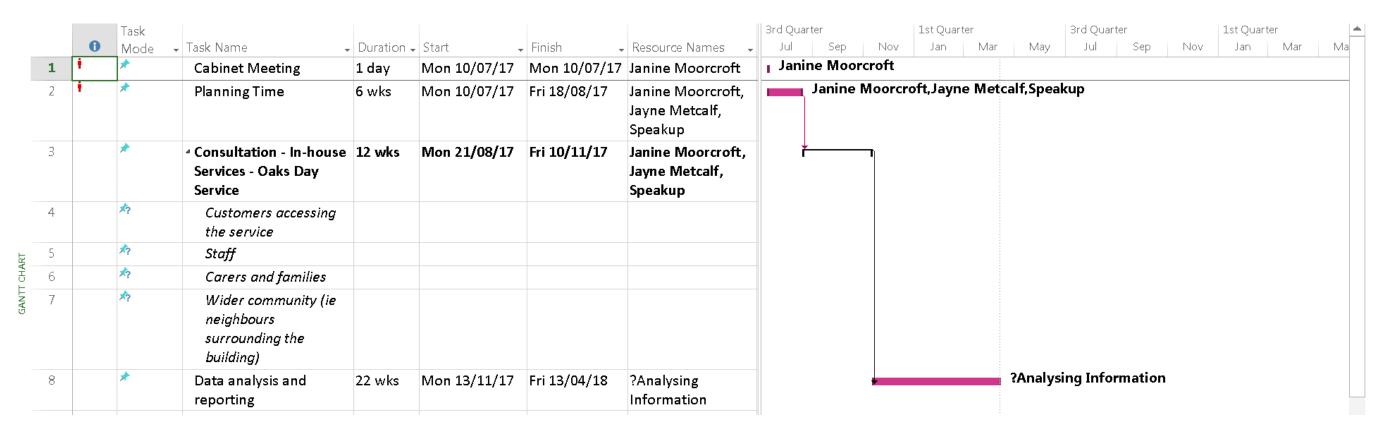

|       |                                                               |          |              |              |                                                | 3rd Quarter                                               | 1st Qu  | arter | 3rd Quarte      | r       | 1st Quart | ter |     | 3rd Quar 📥 |
|-------|---------------------------------------------------------------|----------|--------------|--------------|------------------------------------------------|-----------------------------------------------------------|---------|-------|-----------------|---------|-----------|-----|-----|------------|
|       | Task Name                                                     | Duration | → Start -    | Finish +     | Resource Names 🗼                               | Jul Sep                                                   | Nov Jan | Mar   | May Jul         | Sep Nov | Jan       | Mar | May | Jul        |
| 1     | Cabinet Meeting                                               | 1 day    | Mon 10/07/17 | Mon 10/07/17 | Janine Moorcroft                               | Janine Moorcroft Janine Moorcroft, Jayne Metcalf, Speakup |         |       |                 |         |           |     |     |            |
| 2     | Planning Time                                                 | 6 wks    | Mon 10/07/17 | Fri 18/08/17 | Janine Moorcroft,<br>Jayne Metcalf,<br>Speakup |                                                           |         |       |                 |         |           |     |     |            |
| 3     | <ul> <li>Consultation - In-house</li> <li>Services</li> </ul> | 12 wks   | Mon 21/08/17 | Fri 10/11/17 | Janine Moorcroft,<br>Jayne Metcalf,<br>Speakup | <b>†</b>                                                  |         |       |                 |         |           |     |     |            |
| 4     | Customers accessing the service                               |          |              |              |                                                |                                                           |         |       |                 |         |           |     |     |            |
| ¥ 5   | Staff                                                         |          |              |              |                                                |                                                           |         |       |                 |         |           |     |     |            |
| ਤੋਂ 6 | Carers and families                                           |          |              |              |                                                |                                                           |         |       |                 |         |           |     |     |            |
| T 7   | Wider community (ie neighbours surrounding the building)      |          |              |              |                                                |                                                           |         |       |                 |         |           |     |     |            |
| 8     | Data analysis and reporting                                   | 22 wks   | Mon 13/11/17 | Fri 13/04/18 | ?Analysing<br>Information                      |                                                           | •       | ?Ar   | nalysing Inforr | nation  |           |     |     |            |

#### **Cabinet Meeting**

Mon 10/07/17